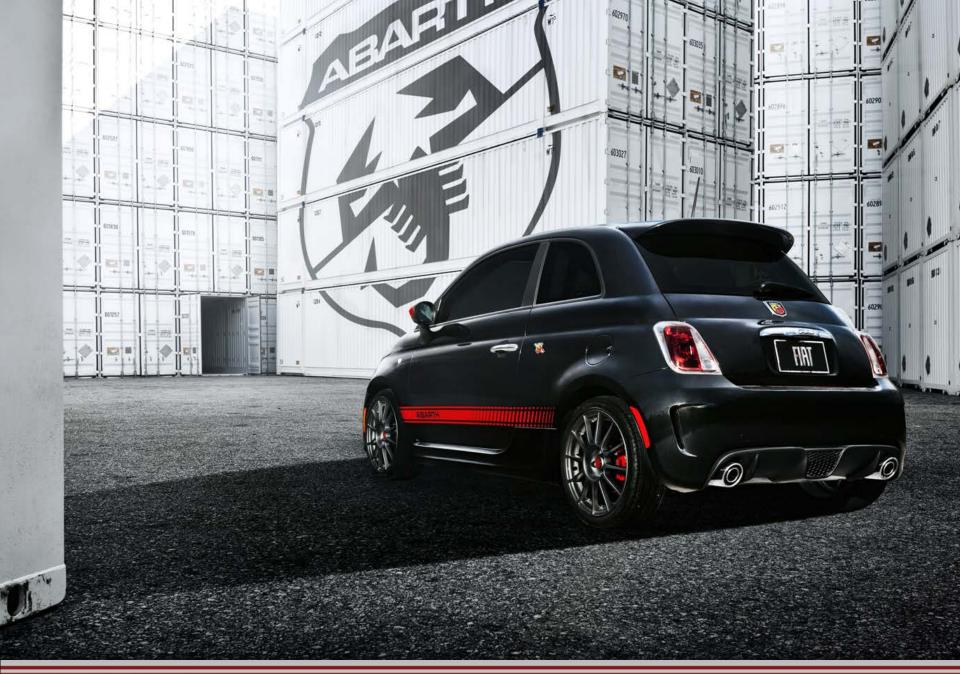

 Delivers uncompromising and exhilarating performance and handling

- Bold and aggressive styling
  - Upgraded front and rear fascias
  - Abarth dual chrome tip exhaust system
  - Functional aerodynamic intakes and diffusers
  - Large rear spoiler
  - Side skirts
- True Italian Sports car heritage; the legend of the Scorpion
  - 10 World records
  - 133 International records
  - Over 10,000 track victories

## Selected Standard Equipment:

- 1.4L 16V MultiAir® Turbo engine with twin intercoolers
- 5-speed manual transmission
- 16" Cast Aluminum wheels with 4 season tires
- Performance tuned suspension
- Torque Transfer Control
- Ventilated front disc brakes with aggressive semimetallic lining
- Solid rear disc brakes; 4-wheel ABS
- Unique front & rear fascias, sill cladding
- Dual exhaust tips
- Large rear spoiler
- Turbo boost gauge
- High back performance cloth seats w/harness passthrough
- Aluminum pedal pads and door sill plate
- Leather wrapped cluster brow
- Leather wrapped shift knob
- Perforated leather wrapped steering wheel
- BOSE® Premium audio
- BLUE&ME™ Hands-free communication
- · Abarth tuned 3-Mode ESC with "Full ESC off"
- 7 Airbags