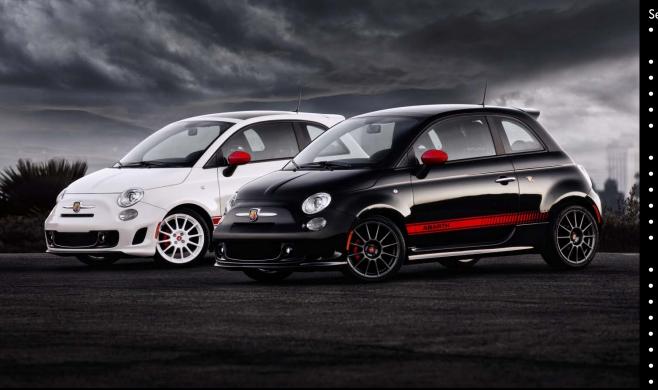

 Delivers uncompromising and exhilarating performance and handling

- Bold and aggressive styling
  - Upgraded front and rear fascias
  - Abarth dual chrome tip exhaust system
  - Functional aerodynamic intakes and diffusers
  - Large rear spoiler
  - Side skirts
- True Italian Sports car heritage; the legend of the Scorpion
  - 10 World records
  - 133 International records
  - Over 10,000 track victories

## Selected Standard Equipment:

- 1.4L 16V MultiAir® Turbo engine with twin intercoolers
- 5-speed manual transmission
- 16" Cast Aluminum wheels with 4 season tires
- Performance tuned suspension
- Torque Transfer Control
- Ventilated front disc brakes with aggressive semimetallic lining
- Solid rear disc brakes; 4-wheel ABS
- Unique front & rear fascias, sill cladding
- Dual exhaust tips
- Large rear spoiler
- Turbo boost gauge
- High back performance cloth seats w/harness passthrough
- Aluminum pedal pads and door sill plate
- Leather wrapped cluster brow
- Leather wrapped shift knob
- Perforated leather wrapped steering wheel
- BOSE® Premium audio
- BLUE&ME™ Hands-free communication
- · Abarth tuned 3-Mode ESC with "Full ESC off"
- 7 Airbags