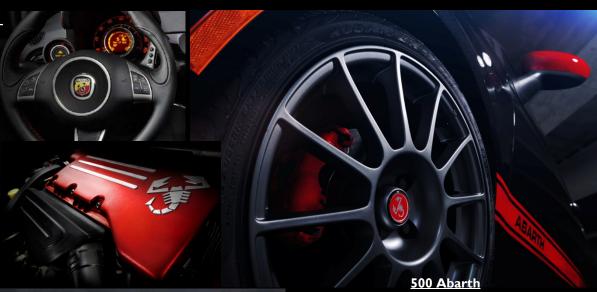

## Selected Standard Equipment:

- 1.4L 16V MultiAir® Turbo engine with twin intercoolers
- 5-speed manual transmission
- 16" Cast Aluminum wheels with 4 season tires
- Performance tuned suspension
- Torque Transfer Control
- Ventilated front disc brakes with aggressive semimetallic lining
- Solid rear disc brakes; 4-wheel ABS
- Unique front & rear fascias, sill cladding
- Dual exhaust tips
- Large rear spoiler
- Turbo boost gauge
- High back performance cloth seats w/harness passthrough
- Aluminum pedal pads and door sill plate
- Leather wrapped cluster brow
- Leather wrapped shift knob
- Perforated leather wrapped steering wheel
- BOSE® Premium audio
- BLUE&ME™ Hands-free communication
- · Abarth tuned 3-Mode ESC with "Full ESC off"
- 7 Airbags