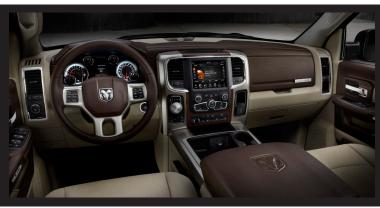

### LARAMIE LONGHORN

Differences/upgrades over Laramie:

- · Premium leather bucket seats with laser etching
- · Lower two-tone, fascias and fender flares in White Gold Metallic
- · 20-inch aluminum chrome clad wheels
- $\cdot\,$  Chrome grille with chrome wave-mesh
- · Premium door trim panel and full length floor console
- · Premium instrument cluster and interior accents
- · Heated 2nd-row seats
- · Uconnec 8.4AN media centre
- Premium leather wrapped steering wheel with audio controls
- · Park-Sense® Rear Park Assist System
- Factory installed remote start system and spray-in bedliner