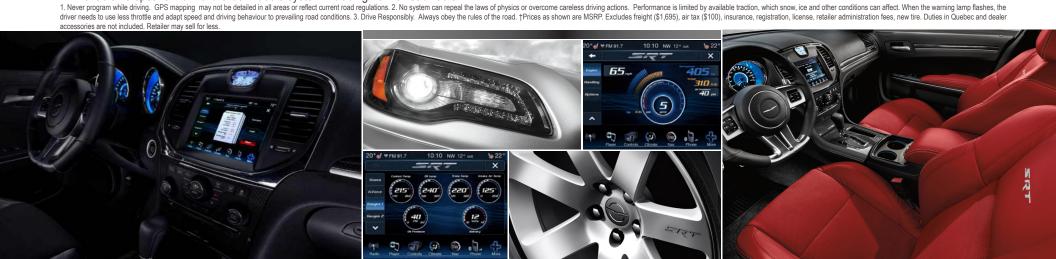

#### RACE INSPIRED, HIGH PERFORMANCE INTERIOR

- · Nappa leather-faced seats with perforated suede inserts in Black or Red
- Heated, ventilated and SRT® embroidered front seats; heated rear seats
- · Heated, flat-bottom SRT steering wheel with race-inspired paddle shifters
- · Power tilt and telescoping steering column
- · Memory feature for driver's seat, steering wheel, radio, mirrors, and pedals
- Carbon fibre interior accents and bright pedals

#### CLASS LEADING ENTERTAINMENT

- Uconnect<sup>™</sup> 8.4N with 8.4-inch touch-screen, Garmin<sup>®</sup> Navigation<sup>(1)</sup> and SRT Performance Pages
- Six speaker Alpine<sup>®</sup> sound system with 276-watt amplifier
- Available 19 speaker harman/kardon<sup>®</sup> audio system including 10-inch subwoofer

#### AGGRESSIVE, FUNCTIONAL EXTERIOR

- · 20-inch forged aluminum SRT design wheels
- Dual integrated 4-inch exhaust tips
- Unique styling with Black accents including black accented LED daytime running lamps
- Black Chrome Group adds an even sleeker appearance with Black Chrome 20-inch forged aluminum SRT wheels and front grille, Gloss Black daylight openings and bodycolour front fascia accents, available
- Black painted roof option enhances the 300 SRTs already dramatic appearance