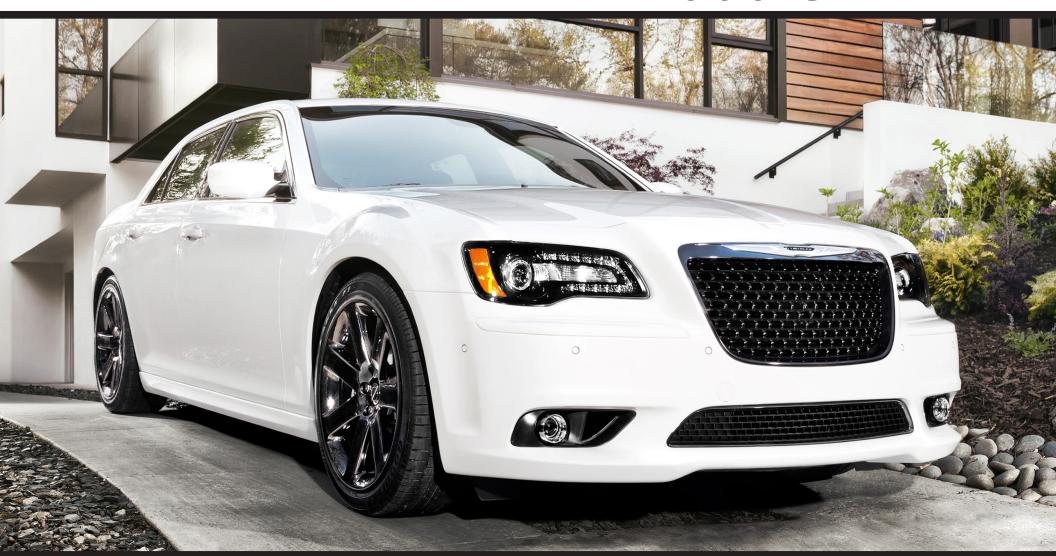

## 2014 CHRYSLER 300 SRT®

#### AGGRESSIVE, FUNCTIONAL EXTERIOR

- · 20-inch forged aluminum SRT design wheels
- Dual integrated 4-inch exhaust tips
- Unique styling with Black accents including black accented LED daytime running lamps
- Black Chrome Group adds an even sleeker appearance with Black Chrome 20-inch forged aluminum SRT wheels and front grille, Gloss Black daylight openings and bodycolour front fascia accents, available
- Black painted roof option enhances the 300 SRTs already dramatic appearance