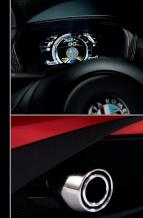

## THE 2015 ALFA ROMEO 4C LAUNCH EDITION

- 1750 turbocharged I-4 engine237 hp and 258 lb-ft torque
- 6-speed Twin Clutch Transmission (TCT) with Launch Control
- 0-100 km/h in 4.5 seconds\*
- Carbon fibre monocoque
- 18-inch front/19-inch rear forged dark grey, aluminum wheels
- Ventilated drilled disc brakes: 305 x 28 mm (front), 292 x 22 mm (rear)
- Double wishbone front suspension
- MacPherson Strut rear suspension
- Front and rear aluminum frames
- Fully digital TFT driver display
- Bi-Xenon Projector Lamps with LED DRL's
   Alfa Romeo D.N.A. system with "Race" Mode