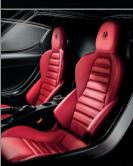

## THE 2015 ALFA ROMEO 4C LAUNCH EDITION

- 1750 turbocharged I-4 engine237 hp and 258 lb-ft torque
- 6-speed Twin Clutch Transmission (TCT) with Launch Control
- 0-100 km/h in 4.5 seconds\*
- Carbon fibre monocoque
- 18-inch front/19-inch rear forged dark grey, aluminum wheels
- Ventilated drilled disc brakes: 305 x 28 mm (front), 292 x 22 mm (rear)
- Double wishbone front suspension
- MacPherson Strut rear suspension
- Front and rear aluminum frames
- Fully digital TFT driver display
- Bi-Xenon Projector Lamps with LED DRL's
   Alfa Romeo D.N.A. system with "Race" Mode