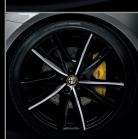

## THE 2015 ALFA ROMEO 4C LAUNCH EDITION

- 1750 turbocharged I-4 engine237 hp and 258 lb-ft torque
- 6-speed Twin Clutch Transmission (TCT) with Launch Control
- 0-100 km/h in 4.5 seconds\*
- Carbon fibre monocoque
- 18-inch front/19-inch rear forged dark grey, aluminum wheels
- Ventilated drilled disc brakes: 305 x 28 mm (front), 292 x 22 mm (rear)
- Double wishbone front suspension
- MacPherson Strut rear suspension
- Front and rear aluminum frames
- Fully digital TFT driver display
- Bi-Xenon Projector Lamps with LED DRL's
   Alfa Romeo D.N.A. system with "Race" Mode