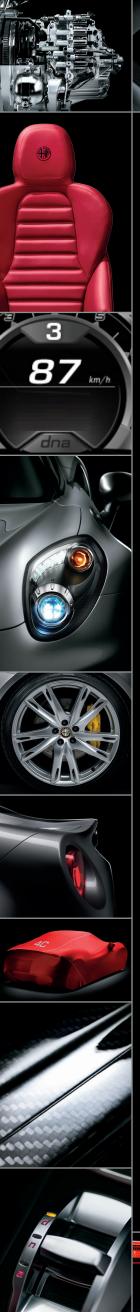

## THE 2015 ALFA ROMEO 4C LAUNCH EDITION

- 1750 turbocharged I-4 engine237 hp and 258 lb-ft torque
- 6-speed Twin Clutch Transmission (TCT) with Launch Control
- 0-100 km/h in 4.5 seconds\*
- Carbon fibre monocoque
- 18-inch front/19-inch rear forged dark grey, aluminum wheels
- Ventilated drilled disc brakes: 305 x 28 mm (front), 292 x 22 mm (rear)
- Double wishbone front suspension
- MacPherson Strut rear suspension
- Front and rear aluminum frames
- Fully digital TFT driver display
- Bi-Xenon Projector Lamps with LED DRL's
   Alfa Romeo D.N.A. system with "Race" Mode