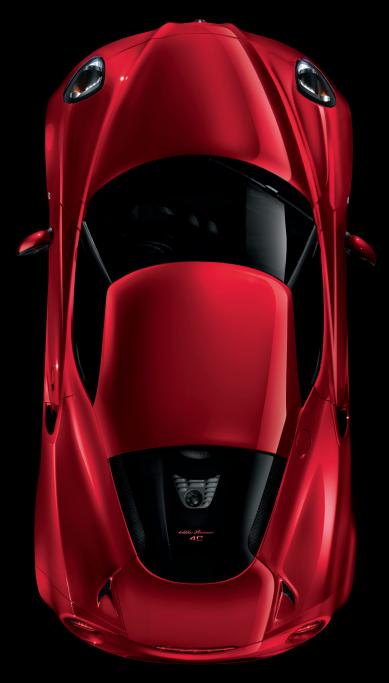

**COMBINING THE BEST OF ALFA ROMEO** ENGINEERING AND MASERATI
MANUFACTURING, THE NEW ALFA ROMEO
4C INTRODUCES UNPRECEDENTED AGILITY AND HANDLING; BORN FROM SUPER-LIGHT MATERIALS AND DILIGENT DESIGN. THE WAIT IS OVER, ALFA ROMEO IS BACK.

## THE 2015 ALFA ROMEO 4C LAUNCH EDITION

- 1750 turbocharged I-4 engine237 hp and 258 lb-ft torque
- 6-speed Twin Clutch Transmission (TCT) with Launch Control
- 0-100 km/h in 4.5 seconds\*
- Carbon fibre monocoque
- 18-inch front/19-inch rear forged dark grey, aluminum wheels
- Ventilated drilled disc brakes: 305 x 28 mm (front), 292 x 22 mm (rear)
- Double wishbone front suspension
- MacPherson Strut rear suspension
- Front and rear aluminum frames
- Fully digital TFT driver display
- Bi-Xenon Projector Lamps with LED DRL's
   Alfa Romeo D.N.A. system with "Race" Mode