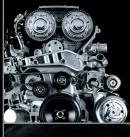

## THE 2015 ALFA ROMEO 4C LAUNCH EDITION

- 1750 turbocharged I-4 engine237 hp and 258 lb-ft torque
- 6-speed Twin Clutch Transmission (TCT) with Launch Control
- 0-100 km/h in 4.5 seconds\*
- Carbon fibre monocoque
- 18-inch front/19-inch rear forged dark grey, aluminum wheels
- Ventilated drilled disc brakes: 305 x 28 mm (front), 292 x 22 mm (rear)
- Double wishbone front suspension
- MacPherson Strut rear suspension
- Front and rear aluminum frames
- Fully digital TFT driver display
- Bi-Xenon Projector Lamps with LED DRL's
   Alfa Romeo D.N.A. system with "Race" Mode