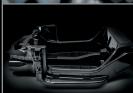

## THE 2015 ALFA ROMEO 4C LAUNCH EDITION

- 1750 turbocharged I-4 engine237 hp and 258 lb-ft torque
- 6-speed Twin Clutch Transmission (TCT) with Launch Control
- 0-100 km/h in 4.5 seconds\*
- Carbon fibre monocoque
- 18-inch front/19-inch rear forged dark grey, aluminum wheels
- Ventilated drilled disc brakes: 305 x 28 mm (front), 292 x 22 mm (rear)
- Double wishbone front suspension
- MacPherson Strut rear suspension
- Front and rear aluminum frames
- Fully digital TFT driver display
- Bi-Xenon Projector Lamps with LED DRL's
   Alfa Romeo D.N.A. system with "Race" Mode